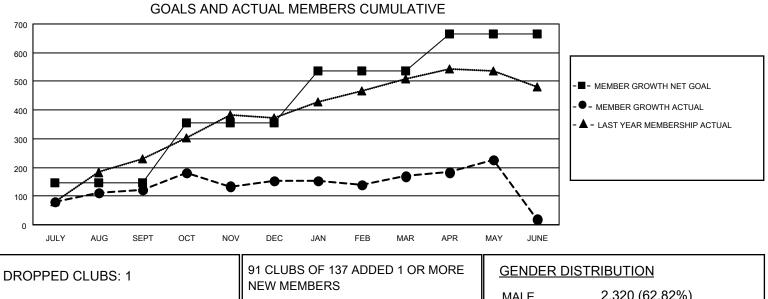

## GAT MONTHLY MEMBERSHIP PROGRESS REPORT

Multiple District 411

LOCATION: KENYA AFRICA

Results as of: 6/30/2021

| Clubs         |               |             |               | Members               |                         |                         |                                                    |  |  |
|---------------|---------------|-------------|---------------|-----------------------|-------------------------|-------------------------|----------------------------------------------------|--|--|
|               | RESULTS FOR   | R 2020-2021 |               | RESULTS FOR 2020-2021 |                         |                         |                                                    |  |  |
| QUARTER       | NEW CLUB GOAL | NEW CLUBS   | DROPPED CLUBS | QUARTER               | MBER GROWTH NET<br>GOAL | MEMBER GROWTH<br>ACTUAL | DROPPED<br>MEMBERS ACTUAL<br>(including transfers) |  |  |
| JULY/AUG/SEPT | 3             | 3           | 0             | JULY/AUG/SEPT         | 145                     | 233                     | 104                                                |  |  |
| OCT/NOV/DEC   | 5             | 2           | 0             | OCT/NOV/DEC           | 210                     | 250                     | 212                                                |  |  |
| JAN/FEB/MAR   | 5             | 1           | 1             | JAN/FEB/MAR           | 180                     | 83                      | 65                                                 |  |  |
| APR/MAY/JUNE  | 3             | 4           | 0             | APR/MAY/JUNE          | 130                     | 234                     | 335                                                |  |  |

- CURRENT YEAR ACTUAL NEW CLUBS

- LAST YEAR ACTUAL NEW CLUBS

| DROFFED CLOBS. 1        |           | NEW MEMBERS                                   | MALE 2,320 (62.82%)        |                |            |
|-------------------------|-----------|-----------------------------------------------|----------------------------|----------------|------------|
| DROPPED MEMBERS         |           |                                               | FEMALE                     | 1,373 (37.18%) |            |
| DECEASED                | 37        | CLICK HERE FOR CUMULATIVE                     | TOTAL FAMILY UNIT MEMBERS  |                | 999        |
| CLUB CANCELLED<br>OTHER | 15<br>664 | MEMBERSHIP DATA                               | FAMILY MEMBERS PAYING HALF |                | 588        |
| TOTAL                   | 716       |                                               | DUES                       |                |            |
| MBP0181                 | © Convric | abt 2021 Lions Clubs International All Rights | Reserved                   | Dr             | age 1 of 1 |