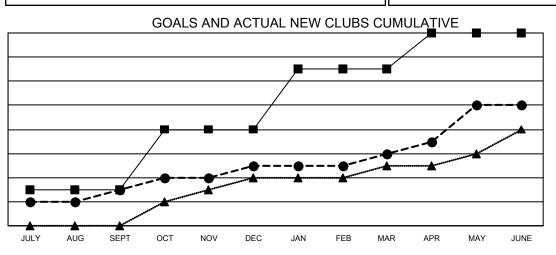

## GAT MONTHLY MEMBERSHIP PROGRESS REPORT

Multiple District 411

LOCATION: KENYA AFRICA

Results as of: 6/30/2021

| Clubs         |               |             |               | Members               |                         |                         |                                                    |  |  |
|---------------|---------------|-------------|---------------|-----------------------|-------------------------|-------------------------|----------------------------------------------------|--|--|
|               | RESULTS FOR   | R 2020-2021 |               | RESULTS FOR 2020-2021 |                         |                         |                                                    |  |  |
| QUARTER       | NEW CLUB GOAL | NEW CLUBS   | DROPPED CLUBS | QUARTER               | MBER GROWTH NET<br>GOAL | MEMBER GROWTH<br>ACTUAL | DROPPED<br>MEMBERS ACTUAL<br>(including transfers) |  |  |
| JULY/AUG/SEPT | 3             | 3           | 0             | JULY/AUG/SEPT         | 145                     | 233                     | 104                                                |  |  |
| OCT/NOV/DEC   | 5             | 2           | 0             | OCT/NOV/DEC           | 210                     | 250                     | 212                                                |  |  |
| JAN/FEB/MAR   | 5             | 1           | 1             | JAN/FEB/MAR           | 180                     | 83                      | 65                                                 |  |  |
| APR/MAY/JUNE  | 3             | 4           | 0             | APR/MAY/JUNE          | 130                     | 234                     | 335                                                |  |  |